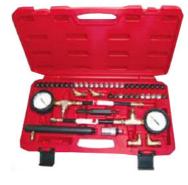

# AT73043 Brake and Clutch Master Cylinder Pressure Tester Kit Applicable:

Adapters Install Directly into Master Cylinder Line Access Holes. Measures Pressure at Front or Back of Master Cylinder. Comes with Complete Line of Adapters, Gauge Assembly, and a Complete Instruction Manual and Vehicle Look-Up Table. Analog Pressure Gauge 0-3000 PSI and is Accurate to 4% of Scale.

JIC Quick Disconnect for Easy Connection.

Complete Adapter Line with Annual updates Offered as needed. Comes with a lifetime Warranty covering defects in material and workmanship.