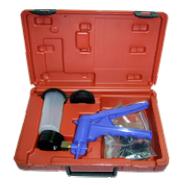

## AT73039 Vacuum Pump Brake Bleeding Kit

- Contents: 1, Brake Bleeding Assembly
- 4, Connectors
- 1, 24" Pipe
- 4, Connection Pipes
- 2, Reservoir Pot
- 14, Bleed Adaptors

- 1, 24" Pipe
- 4, Connection Pipes
- 1, Reservoir Pot
- 1, Pot Cap
- 14, Bleed Adaptors