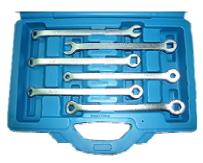

### AT73045 6 PCs Brake Bleeder Wrench

Contens :

- 1, 1/4" Sq. Box x 10mm Sq. Box off-set wrench
- 1, 1/4" Sq. Box x 5/16" Open End off-set wrench
- 1, 8mm Hex. Box x 10mm Hex. Box off-set wrench
- 1, 9mm Hex. Box x 11mm Hex. Box off-set wrench
- 1, 1/4" Hex. Box x 7mm Hex. Box off-set wrench
- 1, 7/16" Open End x 11/32" Sq. Box off-set wrench