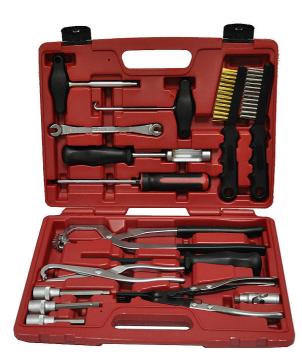

# AT73015 15 PCs High-Quality Brake Tool Set

# Contents and Applicable:

- 1, Brake Line Flare Nut Wrenches For screwed connections of brake lines at the front and rear axle.
- 1, Brake Spring Plier For installing and removing the brake shoe recuperating spring on riveted brake linings.
- 1, Brake Spring Plier For glued and riveted brake linings.
- 1, Screwdrivers with Impact For brake disc fixing screws.
- 1, Screwdriver Socket For brake calliper screws
- 1, Screwdriver Socket
- For brake calliper screws
- 1, Assembly tool For installing and removing fixing springs of the handle brake shoes on passenger cars with disc brakes.
- 1, Screwdriver Socket with Universal Joint For calliper screws.
- 1, Special Tool for Brakes For installing and removing spring plates and the holding device of brake linings on drum brakes.
- 1, Brake Calliper Brush For the removal of brake dust and dirt from the brake calliper.
- 1, Brass Brake Calliper Brush For cleaning aluminium brake callipers
- 1, Assembly Tool For installing and removing the draw spring of hand brake shoes.
- 1, Brake Cable Spring Plier For installing and removing hand brake cables of the drum brake.
- 1, Brake Calliper File For the removal of brake dust, rust and dirt from the brake calliper.
- 1, Integrated flat scraper For removing crude residues.