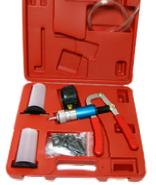

## AT73039 Vacuum Pump Brake Bleeding Kit

- Contents: 1, Brake Bleeding Assembly
- 4, Connectors
- 1, 24" Pipe
- 4, Connection Pipes
- 2, Reservoir Pot
- 14, Bleed Adaptors

- 1, 24" Pipe
- 4, Connection Pipes
- 1, Reservoir Pot
- 1, Pot Cap
- 14, Bleed Adaptors