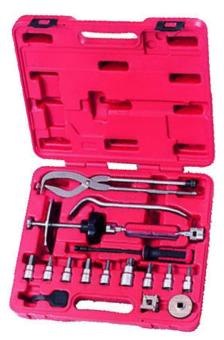

#### AT73027 17pcs Brake Service Tool Set Contents:

- 1, Drum Brake Adjusting Tool
- 1, Brake Spring Pliers
- 1, Universal Brake Spring Tool
- 1, Disc Brake Piston Tool
- 1, GM-Ford Disc Brake Piston Tool
- 1, Disc brake spreader
- 1, Heavy-Duty Truck Brake Spring Tool
- 1, Clearance-Adjusting Tool
- 9, Bit Socket
  - Hex 7, 8, 10 mm, 1/4", 3/8" Torx-Star T40, T45, T50, T60